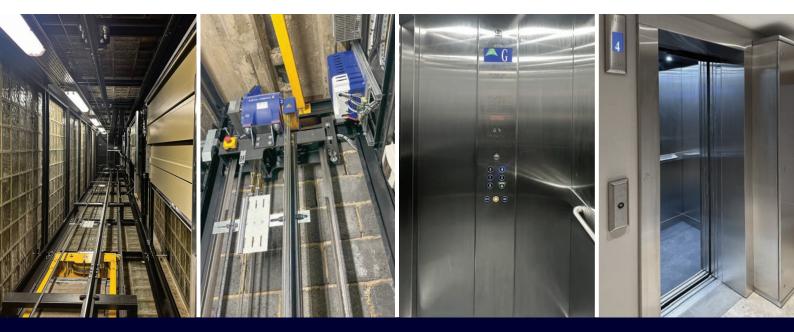

## Our approach and solution

After initial conversations with the building's management team and lift Consultants, Temple Lifts undertook an initial survey of the existing equipment which allowed us to propose a costeffective lift replacement solution which included the removal of the existing lift. Our proposal included the installation of a new steel structure within the existing lift shaft and all new shaft equipment including the guides. The proposal/ estimate also included a new lift car, landing and car doors, new architraves and an MRL lift controller.

The result Now installed and handed over to programme, the lift is in service and fully operational in advance of this elegant Georgian building refurbishment being completed.

Ongoing Maintenance

As part of our project, Temple Lifts was also awarded the lift service contract to ensure the new MRL passenger lift performs reliably and safely as expected.